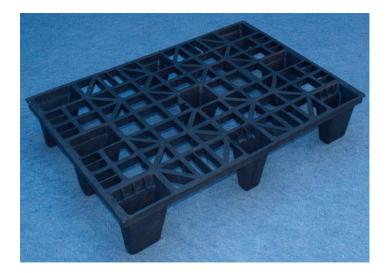

## Used Plastic Pallet AP10

| Dimensions:                          | Length: 1200 x Width: 800 x Height: 140 mm |                                      |
|--------------------------------------|--------------------------------------------|--------------------------------------|
| Weight: (Approximately)              | 5.3kg                                      |                                      |
| Maximum Capacity:<br>(Approximately) | Static - 1000kg<br>Next Day Delivery       | Dynamic - 700kg<br>Throughout the UK |