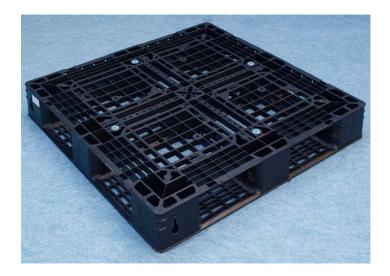

## **Used Plastic Pallet AP6**

| Dimensions:       | Length: 1100 x Width: 1100 x Height: 130 mm |
|-------------------|---------------------------------------------|
| Weight:           | 10kg                                        |
|                   |                                             |
| Maximum Canaaituu | Static - 1000kg Dynamic - 750kg             |
| Maximum Capacity: | Next Day Delivery Throughout the UK         |