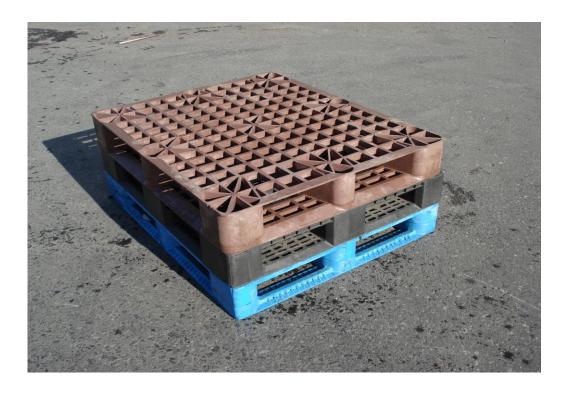

## **Used Plastic Pallet AP1**

Dimensions: Length: 1200 x Width: 1000 x Height: 150 mm

Weight: (Approximately) 20kg

- 3

Maximum Capacity: (Approximately)

Static - 1000-2000kg Dynamic - 500-1500kg

Next Day Delivery Throughout the UK

## Weight capacity is based on even distribution of load

Because this is a used product there may be small variations in colour, design or specification.

With Appreciation Associated Pallets Ltd

**Tel**: 08000 288655