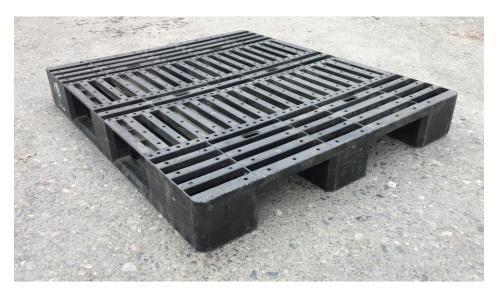

| Dimensions:                          | Length: 1200 x Width: 1000 x Height: 150 mm |                                       |
|--------------------------------------|---------------------------------------------|---------------------------------------|
| Weight: (Approximately)              | 15kg                                        |                                       |
| Maximum Capacity:<br>(Approximately) | Static - 2000kg<br>Next Day Delivery T      | Dynamic - 1000kg<br>Throughout the UK |