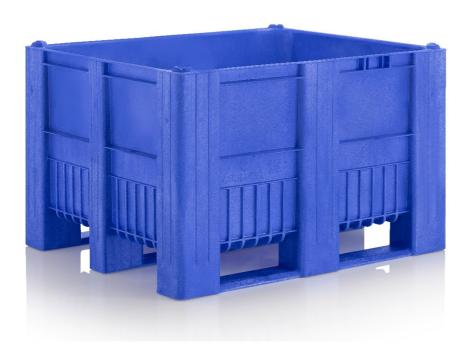

#### **BIG BOXES APCB3B**

| ARTICLE NO.:              | APCB3B                      |
|---------------------------|-----------------------------|
| OUTER DIMENSIONS (LXWXH): | 120 x 100 x 74 cm           |
| INNER DIMENSIONS (LXWXH): | 111 x 71 x 61 cm            |
| DESIGN:                   | One piece injection moulded |
| MATERIAL:                 | HD-PE                       |
| WEIGHT:                   | 36.5 kg                     |
| VOLUME:                   | 610 L                       |
| COLOUR:                   | BLUE                        |