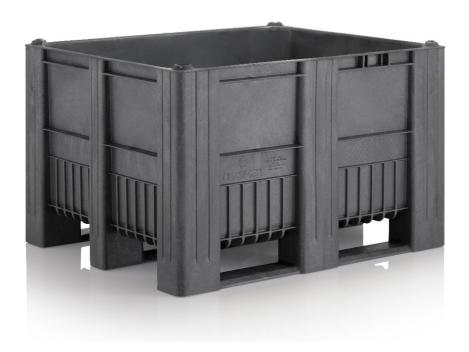

#### **BIG BOXES APCB3G**

| ARTICLE NO.:              | APCB3G                      |
|---------------------------|-----------------------------|
| OUTER DIMENSIONS (LXWXH): | 120 x 100 x 74 cm           |
| INNER DIMENSIONS (LXWXH): | 111 x 71 x 61 cm            |
| DESIGN:                   | One piece injection moulded |
| MATERIAL:                 | HD-PE                       |
| WEIGHT:                   | 36.5 kg                     |
| VOLUME:                   | 610 L                       |
|                           |                             |