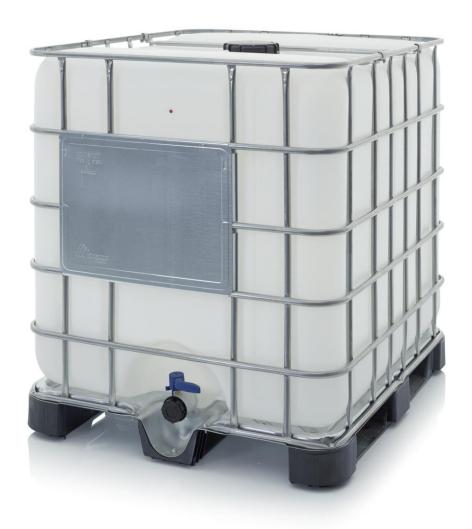

## IBC CONTAINERS WITH PLASTIC PALLET IBC 1000 K 150.50

## The classic

Associated Pallet's IBC container is the ideal storage and transportation container for liquids of all kinds. The water tank has an impressive capacity of 1000 litres and is also exceptionally easy to use. For the carriage of dangerous goods, a UN-approved version of the IBC container is also available.

- 1000 litres volume
- Low tare weight fluctuations
- $\blacksquare$  Weatherproof
- Reusable

| DETAILS          |                    |              |                                                                    |
|------------------|--------------------|--------------|--------------------------------------------------------------------|
| Outer dimensions | 120 x 100 x 116 cm | Inlet        | NW 150                                                             |
| LxWxH            |                    | Outlet valve | NW 50                                                              |
| Pallet           | Plastic            | Material     | Interior container: Blow-moulded<br>HD-PE Frame: Welded steel tube |
| Weight           | 53.4 kg            |              |                                                                    |
| Volume           | 1,000 liter        |              | frame, galvanised                                                  |