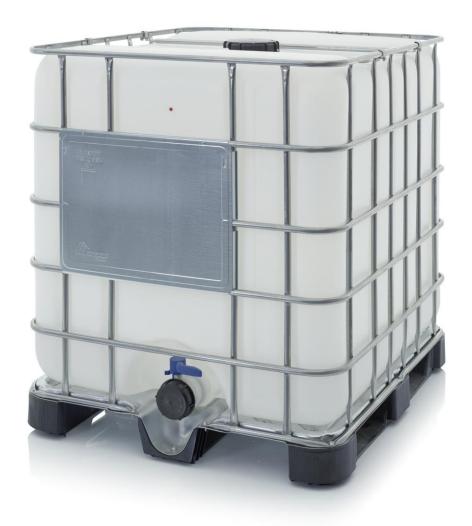

## BC CONTAINERS WITH PLASTIC PALLET IBC 1000 K 150.80

## The classic

Associated Pallet's IBC container is the ideal storage and transportation container for liquids of all kinds. The water tank has an impressive capacity of 1000 litres and is also exceptionally easy to use. For the carriage of dangerous goods, a UN-approved version of the IBC container is also available.

- 1000 litres volume
- Low tare weight fluctuations
- $\blacksquare$  Weatherproof
- Reusable

| DETAILS                 |                    |              |                                                                                         |
|-------------------------|--------------------|--------------|-----------------------------------------------------------------------------------------|
| <b>Outer dimensions</b> | 120 x 100 x 116 cm | Inlet        | NW 150                                                                                  |
| LxWxH                   |                    | Outlet valve | NW 80                                                                                   |
| Pallet                  | Plastic            | Material     | Interior container: Blow-moulded<br>HD-PE Frame: Welded steel tube<br>frame, galvanised |
| Weight                  | 53.4 kg            |              |                                                                                         |
| Volume                  | 1,000 liter        |              |                                                                                         |