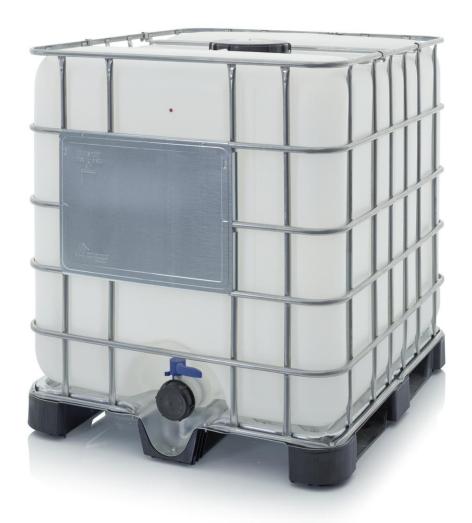

## IBC CONTAINERS WITH PLASTIC PALLET IBC 1000 K 225.80

## The classic

Associated Pallet's IBC container is the ideal storage and transportation container for liquids of all kinds. The water tank has an impressive capacity of 1000 litres and is also exceptionally easy to use. For the carriage of dangerous goods, a UN-approved version of the IBC container is also available.

- 1000 litres volume
- Low tare weight fluctuations
- $\blacksquare$  Weatherproof
- Reusable

| DETAILS          |                    |              |                                  |
|------------------|--------------------|--------------|----------------------------------|
| Outer dimensions | 120 x 100 x 116 cm | Inlet        | NW 225                           |
| LxWxH            |                    | Outlet valve | NW 80                            |
| Pallet           | Plastic            | Material     | Interior container: Blow-moulded |
| Weight           | 53.4 kg            |              | HD-PE Frame: Welded steel tube   |
| Volume           | 1.000 liter        |              | frame, galvanised                |