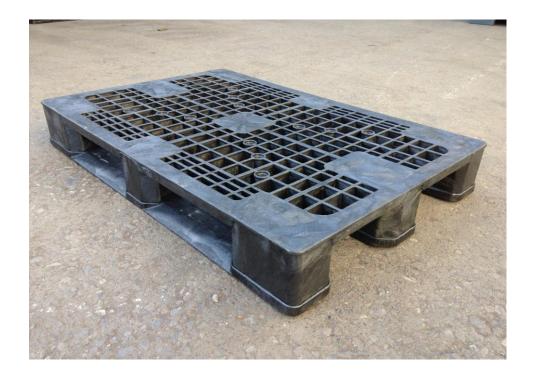

## **Used Plastic Pallet AP5AB**

| Dimensions:       | Length: 1200 x Width: 800 x Height: 150 mm                              |  |
|-------------------|-------------------------------------------------------------------------|--|
| Weight:           | 15kg                                                                    |  |
|                   |                                                                         |  |
| Maximum Capacity: | Static - 2000kg Dynamic - 1000kg<br>Next Day Delivery Throughout the UK |  |

## Weight capacity is based on even distribution of load

Because this is a used product there may be small variations in colour, design or specification.

With Appreciation Associated Pallets Ltd

**Tel** : 08000 288655