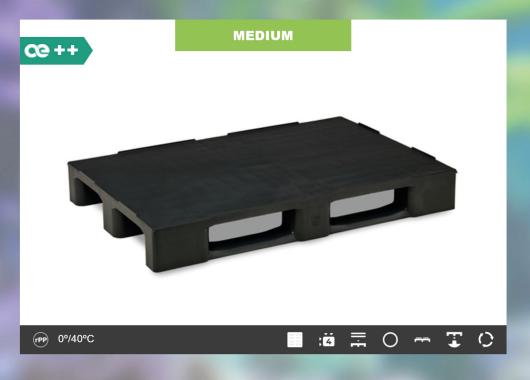

APFLT1208

**CLOSED LOGISTIC PALLET 3 RUNNERS** 

## **Technical Data**

| DIMENSIONS      | STACKED HEIGHT | WEIGHT  | RIMS | A STATIC LOAD | Д. DYNAMIC LOAD | A RACK LOAD |
|-----------------|----------------|---------|------|---------------|-----------------|-------------|
| 1.200x800x150mm | 150mm          | 13.70kg | 7mm  | 5.000kg       | 1.500kg         | 750kg       |

## Advantages

- 4-ways
- Suitable for rack
- Anti-impact perimeter
- Corners prepared for optimum shrinkage
- Closed smooth top deck for easy washing