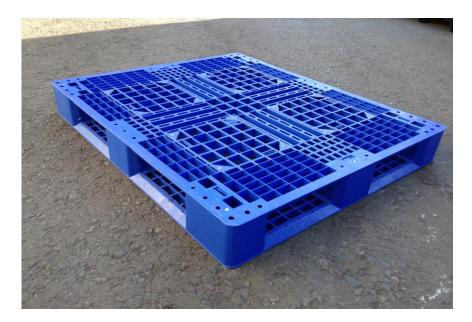

## **Used Plastic Pallet AP1-blue**

| Dimensions:       | Length: 1200 x Width: 1000 x Height: 150 mm            |
|-------------------|--------------------------------------------------------|
| Weight:           | 12kg approx                                            |
| Maximum Capacity: | Static - 1500kg<br>Next Day Delivery Throughout the UK |