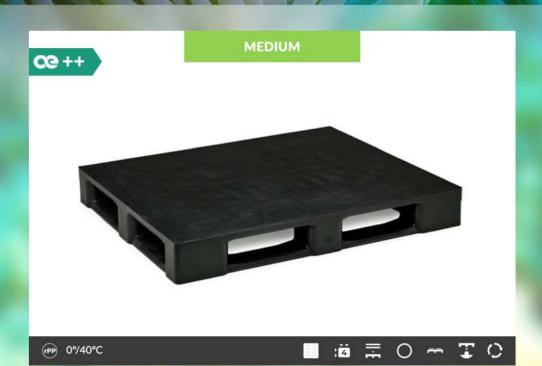

**APFLT12105** 

OSED LOGISTIC PALLET 5 RUNNERS

## Technical Date

| DIMENSIONS        | STACKED HEIGHT | WEIGHT  | RIMS | 🙏 STATIC LOAD | A DYNAMIC LOAD | A RACK LOAD |
|-------------------|----------------|---------|------|---------------|----------------|-------------|
| 1.200x1.000x150mm | 150mm          | 16.90kg | 7mm  | 5.500kg       | 1.500kg        | 750kg       |

## Advantages

- 4-ways
- Suitable for rack
- Anti-impact perimeter
- Corners prepared for optimum shrinkage
- Closed smooth top deck for easy washing